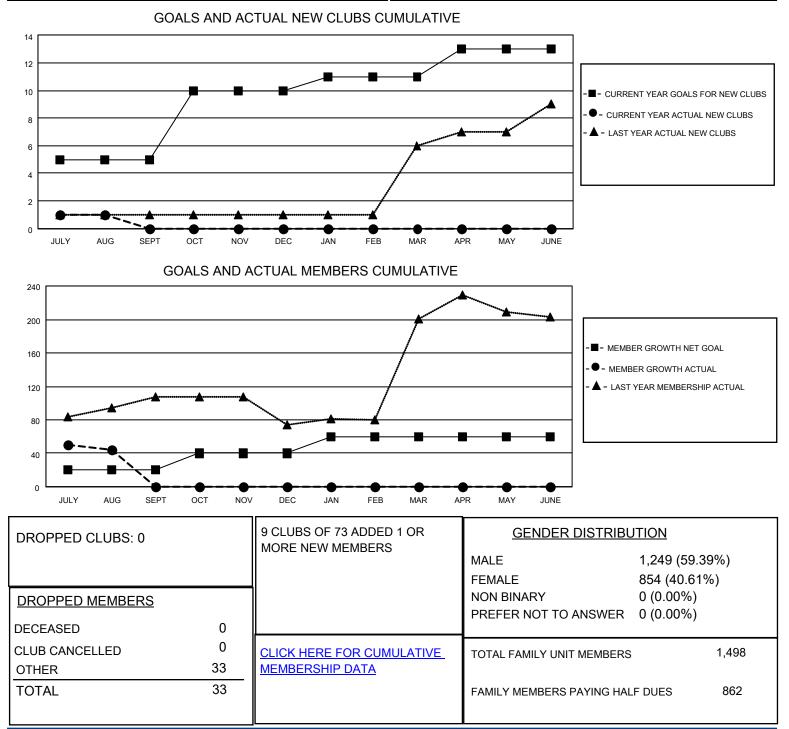

## LOCATION INDIA

District 321B2

Results as of: 8/31/2023

| Clubs                 |               |           |               | Members               |                        |                         |                                                    |
|-----------------------|---------------|-----------|---------------|-----------------------|------------------------|-------------------------|----------------------------------------------------|
| RESULTS FOR 2023-2024 |               |           |               | RESULTS FOR 2023-2024 |                        |                         |                                                    |
| QUARTER               | NEW CLUB GOAL | NEW CLUBS | DROPPED CLUBS | QUARTER MEM           | BER GROWTH NET<br>GOAL | MEMBER GROWTH<br>ACTUAL | DROPPED<br>MEMBERS ACTUAL<br>(including transfers) |
| JULY/AUG/SEPT         | 5             | 1         | 0             | JULY/AUG/SEPT         | 20                     | 79                      | 33                                                 |
| OCT/NOV/DEC           | 5             | 0         | 0             | OCT/NOV/DEC           | 20                     | 0                       | 0                                                  |
| JAN/FEB/MAR           | 1             | 0         | 0             | JAN/FEB/MAR           | 20                     | 0                       | 0                                                  |
| APR/MAY/JUNE          | 2             | 0         | 0             | APR/MAY/JUNE          | 0                      | 0                       | 0                                                  |